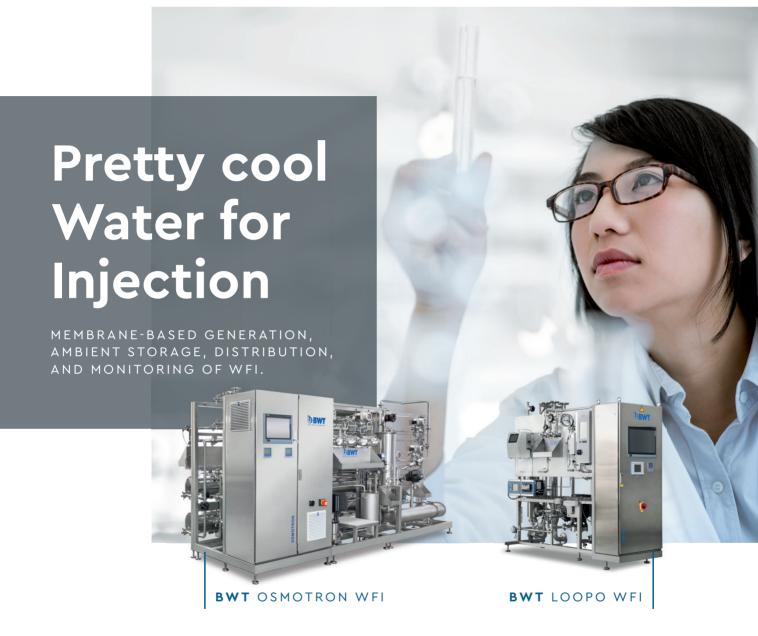

OSMOTRON WFI and LOOPO WFI are the ultimative combination for the alternative membrane-based processes alongside distillation for generating Water for Injection from drinking water, storing and distributing it – all according to Ph. Eur. 0169 and USP <1231>. BWT's unique triple membrane barrier technology in the OSMOTRON WFI ensures best quality and efficiency in production. Extensively tested with an independent university of applied sciences. The LOOPO WFI continuously ozonates your storage tank and monitors the WFI quality. Sanitization options include comfortable ozonization of the complete storage and distribution system or hot water sanitization. Maximum reliability and security.